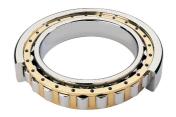

## NJ 2234 EMA-TIMKEN CYLINDRISK RULLELEJE ENRADET MED MESSINGHOLDER

High quality cylindrical roller bearing with machined brass cage from the leading manufacturer TIMKEN. Featuring the TIMKEN EMA design. A premium land-riding cage, unique internal geometries, enhanced surface finishes and a compact design. All this adds up to longer life, improved uptime and reduced maintenance costs.